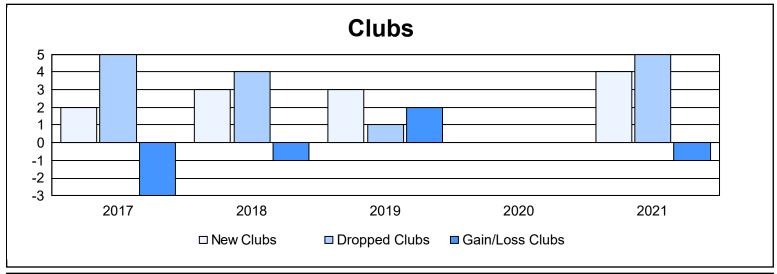

District G 2 As of June 2021 Cumulative

| Year      | New<br>Clubs | Dropped<br>Clubs | Gain/<br>Loss<br>Clubs | New<br>Members | Charter<br>Members | Reinstate<br>Members | Transfer<br>Members | Total<br>Member<br>Added | Total<br>Members<br>Dropped | Gain/<br>Loss<br>Members |
|-----------|--------------|------------------|------------------------|----------------|--------------------|----------------------|---------------------|--------------------------|-----------------------------|--------------------------|
| 2016-2017 | 2            | 5                | -3                     | 259            | 63                 | 36                   | 45                  | 403                      | 508                         | -105                     |
| 2017-2018 | 3            | 4                | -1                     | 175            | 122                | 54                   | 2                   | 353                      | 378                         | -25                      |
| 2018-2019 | 3            | 1                | 2                      | 105            | 101                | 11                   | 1                   | 218                      | 265                         | -47                      |
| 2019-2020 | 0            | 0                | 0                      | 110            | 3                  | 37                   | 1                   | 151                      | 293                         | -142                     |
| 2020-2021 | 4            | 5                | -1                     | 108            | 106                | 46                   | 3                   | 263                      | 275                         | -12                      |
| Average   | 2            | 3                | -1                     | 151            | 79                 | 37                   | 10                  | 278                      | 344                         | -66                      |