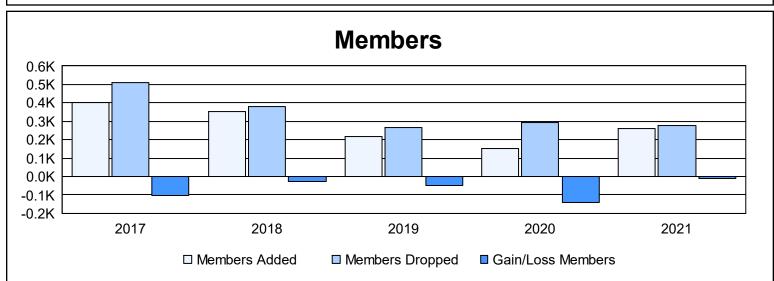

District G 2 As of June 2021 Cumulative

| Year      | New<br>Clubs | Dropped<br>Clubs | Gain/<br>Loss<br>Clubs | New<br>Members | Charter<br>Members | Reinstate<br>Members | Transfer<br>Members | Total<br>Member<br>Added | Total<br>Members<br>Dropped | Gain/<br>Loss<br>Members |
|-----------|--------------|------------------|------------------------|----------------|--------------------|----------------------|---------------------|--------------------------|-----------------------------|--------------------------|
| 2016-2017 | 2            | 5                | -3                     | 259            | 63                 | 36                   | 45                  | 403                      | 508                         | -105                     |
| 2017-2018 | 3            | 4                | -1                     | 175            | 122                | 54                   | 2                   | 353                      | 378                         | -25                      |
| 2018-2019 | 3            | 1                | 2                      | 105            | 101                | 11                   | 1                   | 218                      | 265                         | -47                      |
| 2019-2020 | 0            | 0                | 0                      | 110            | 3                  | 37                   | 1                   | 151                      | 293                         | -142                     |
| 2020-2021 | 4            | 5                | -1                     | 108            | 106                | 46                   | 3                   | 263                      | 275                         | -12                      |
| Average   | 2            | 3                | -1                     | 151            | 79                 | 37                   | 10                  | 278                      | 344                         | -66                      |